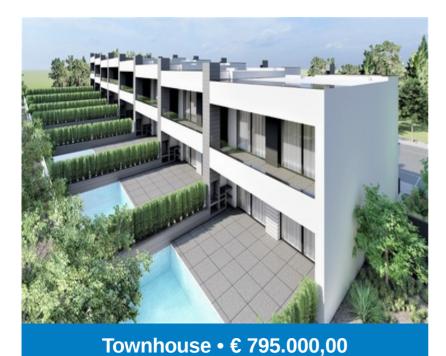

LOULÉ • ALMANCIL

EXCELLENT TOWNHOUSES WITH 3
BEDROOMS IN THE INITIAL PHASE OF
CONSTRUCTION

NEW BUILD - DUE FOR COMPLETION SUMMER 2025 145 SQ M COVERED AREA

3 DOUBLE BEDROOMS WITH FITTED WARDROBES

3 BATHROOMS (1 EN-SUITE)

**FULLY FITTED & EQUIPPED KITCHEN** 

OPEN PLAN LOUNGE/DINING ROOM

**UNDERFLOOR HEATING** 

**OPEN & COVERED TERRACES** 

**BUILT IN BBQ** 

**SOLAR PANELS** 

**HEATED SWIMMING POOL** 

PRIVATE UNDERGROUND PARKING FOR 2 CARS & ELECTRIC CHARGING POINT

ADDITIONAL GUEST PARKING

VERY CLOSE TO AMENITIES, GOLF, BEACH

STAGED PAYMENTS

Maureen Edes, Real Estate Agent, AMI number 12442

Apartado 7098, Estação Correios Vale Paraiso (Albufeira), 8200-995 ALBUFEIRA • PORTUGAL