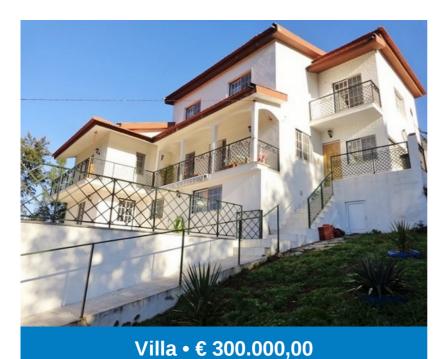

## COIMBRA • LOUSÃ

SUPERB DETACHED VILLA &

APARTMENT WITH POOL SITED IN AN
ELEVATED POSITION WITH NO NEAR
NEIGHBOURS

**RENOVATED 2018** 

1080 SQ M PLOT SIZE

267.8 SQ M COVERED AREA ON 3 FLOORS

MAIN HOUSE -

3 BEDROOMS (2 EN-SUITE)

3 BATHROOMS (2 EN-SUITE)

LOUNGE WITH WOOD BURNER

SITTING/DINING ROOM

**FULLY FITTED KITCHEN** 

**HALLWAY** 

**GROUND FLOOR APARTMENT -**

**BEDROOM** 

**BATHROOM** 

**KITCHEN** 

LOUNGE

10M x 5M SWIMMING POOL

**BBQ** 

**TERRACES** 

**GATED DRIVEWAY** 

**STORAGE** 

**DOUBLE GLAZING & MANUAL SHUTTERS** 

**CENTRAL HEATING** 

**COUNTRYSIDE & VILLAGE VIEWS** 

## FENCED LANDSCAPED GARDENS ANNEX BOILER ROOM/GYM/STORAGE

Maureen Edes, Real Estate Agent, AMI number 12442

Apartado 7098, Estação Correios Vale Paraiso (Albufeira), 8200-995 ALBUFEIRA • PORTUGAL

 $www. algarvee den properties. com \bullet info@algarvee den properties. com$