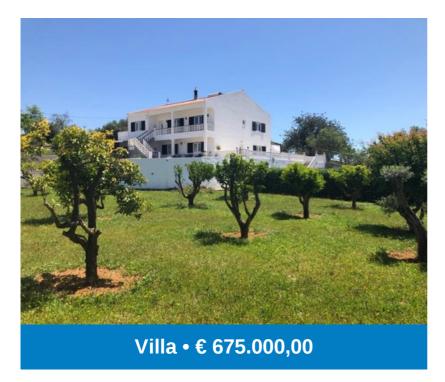

## LOULÉ • BOLIQUEIME - VALE COVO

Substantial 5 bed renovated villa with above ground pool

BUILT 1988 - RENOVATED 2020 1,500 SQ M PLOT 300 SQ M BUILD AREA ON 2 FLOORS

**GROUND FLOOR:** 

2 DOUBLE BEDROOMS

**BATHROOM** 

**OUTSIDE**:

ABOVE GROUND SWIMMING POOL

**HOT TUB** 

**EXTENSIVE PATIO & SEATING AREAS** 

CHILL OUT AREA WITH BAR & BBQ

LARGE GARAGE

REMOTE ENTRY DRIVEWAY & PARKING FOR SEVERAL CARS

STORAGE ROOMS

DISTANT SEA & COUNTRYSIDE VIEWS

MAINS WATER & SEWERAGE

CISTERNAS COLLECTING RAINWATER FOR IRRIGATION

ORCHARD WITH FRUIT TREES

SOUGHT AFTER LOCATION

**CLOSE TO ALL AMENITIES** 

Maureen Edes, Real Estate Agent, AMI number 12442