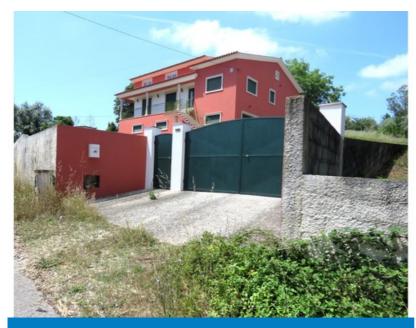

## LEIRIA • ANSIÃO

3 bed detached villa on 3 levels with separate detached annex

Villa • € 268.000,00

**BUILT 2013** 

1,751 SQ M PLOT SIZE

387 SQ M COVERED AREA

3 DOUBLE BEDROOMS WITH FITTED WARDROBES (1 EN-SUITE)

3 BATHROOMS (1 EN-SUITE)

ATTIC WITH 5 ROOMS

FULLY FITTED KITCHEN/DINER WITH FIRE PLACE & PANTRY

LOUNGE WITH WOOD BURNER

PRE-INSTALLED FOR CENTRAL HEATING

**DOUBLE GLAZING & SHUTTERS** 

**GARAGE** 

**STORAGE** 

SEPARATE DETACHED ANNEX WITH BATHROOM OPPOSITE

**TERRACES** 

**GARDEN WITH FRUIT TREES & EIRA** 

**GATED DRIVEWAY & PARKING** 

**COUNTRYSIDE VIEWS** 

PEACEFUL LOCATION

Maureen Edes, Real Estate Agent, AMI number 12442