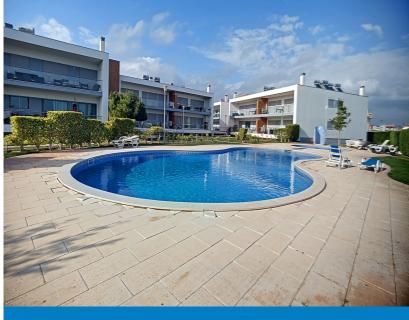

## ALBUFEIRA • PATÃ DE BAIXO

2 bed, 2 bath townhouse on small private condominium with private box garage.

Townhouse • € 298.000,00

**BUILT 2010** 170 SQ M COVERED AREA, 130 SQ M INTERNAL AREA 2 DOUBLE BEDROOMS WITH FITTED WARDROBES **1 BATHROOM, 1 SHOWER ROOM** FITTED KITCHEN LOUNGE/DINING ROOM LARGE PRIVATE WEST FACING TERRACES REMOTE CONTROL ENTRY TO PRIVATE BOX GARAGE PRE-INSTALLED FOR AIR CONDITIONING **DOUBLE GLAZING & ELECTRIC SHUTTERS TELEPHONE ENTRY SYSTEM** GATED SMALL PRIVATE CONDOMINIUM **COMMUNAL SWIMMING POOL & GARDENS** LOW CONDIMONIUM CHARGE **OUITE LOCATION WITH COUNTRYSIDE VIEWS CLOSE TO AMENITIES** 