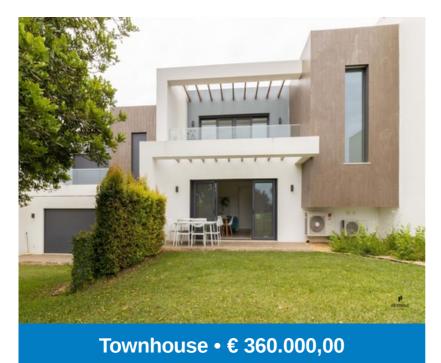

## SILVES • SILVES

Luxury 2 bed townhouse with golf view

100 SQ M CONSTRUCTION AREA

2 BEDROOMS (1 EN-SUITE)

2 BATHROOMS (1 EN-SUITE)

**FULLY FITTED & EQUIPPED KITCHEN** 

LOUNGE/DINING ROOM

PRIVATE TERRACES