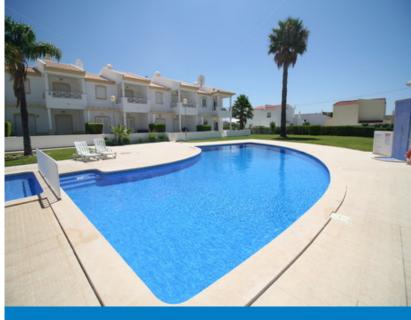

## **AEP780**

Townhouse • € 450.000,00

ALBUFEIRA • AREIAS DE SÃO JOÃO

2 BED HOUSE ON SMALL CONDOMINIUM WITH SEA VIEW & CLOSE TO THE BEACH

**BUILT 2005** 83.15 SQ M COVERED AREA PLUS 40.45 SQ M TERRACES & CARPORT 2 BEDROOMS WITH WOODEN FLOORING, 1 WITH FITTED WARDROBES 1 FULL BATHROOM, 1 SHOWER ROOM LOUNGE/DINING ROOM WITH FIREPLACE FULLY FITTED & EOUIPPED KITCHEN HALLWAY WITH STORAGE DOUBLE GLAZED & SHUTTERS ON ALL DOORS & WINDOWS **AIR CONDITIONING** VIDEO SECURITY ENTRY SYSTEM SOME FURNITURE NEGOTIABLE **OPEN & COVERED TERRACES, PRIVATE GARDEN** CAR PORT COMMUNAL SWIMMING POOL & CHILDRENS' POOL WITH GARDENS SECURE REMOTE ENTRY GATED CONDOMINIUM **QUIET LOCATION VERY CLOSE TO BEACH & AMENITIES** SEA VIEW