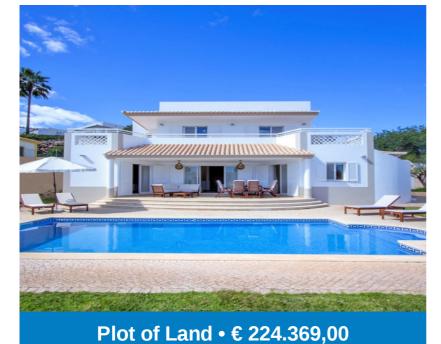

**?** 

**ALBUFEIRA • CLUB ALBUFEIRA** 

Plots for villas on Club Albufeira.

PLOT SIZE 825 - 1093 SQ M BUILD AREA - 1 STOREY 140 - 190 SQ M, 2 STOREY 110-150 SQ M 2 OR 3 BEDROOMS PLUS OFFICE EACH WITH PRIVATE GARDEN & SWIMMING POOL ALL PLOTS CAN HAVE BASEMENT RESORT FACILITIES EXCELLENT INVESTMENT & RENTAL POTENTIAL EXAMPLES OF DESIGNS AVAILABLE SOLD WITH PROJECT AT ADDITIONAL COST PLOT PRICES 224,369 TO 265,609 EUROS