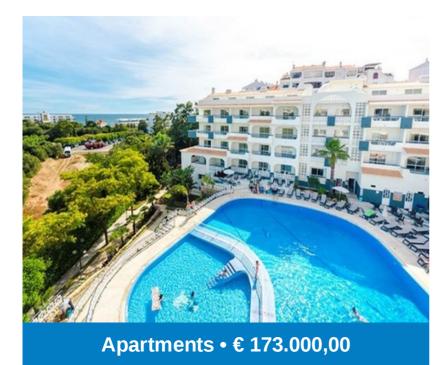

## **ALBUFEIRA • ALBUFEIRA**

Lovely 1 bed apartment in aparthotel with large private terrace

**BUILT 1999** 

76 SQ M COVERED AREA

53 SQ M INTERNAL AREA

DOUBLE BEDROOM WITH FITTED WARDROBES

**BATHROOM** 

LOUNGE/DINING ROOM

FULLY FITTED & EQUIPPED KITCHEN

HALLWAY WITH STORAGE

PRIVATE TERRACE 23 SQ M

COMMUNAL SWIMMING POOL & GARDENS

VERY CENTRAL LOCATION

OPTION TO RENT THROUGH THE RESORT

Maureen Edes, Real Estate Agent, AMI number 12442