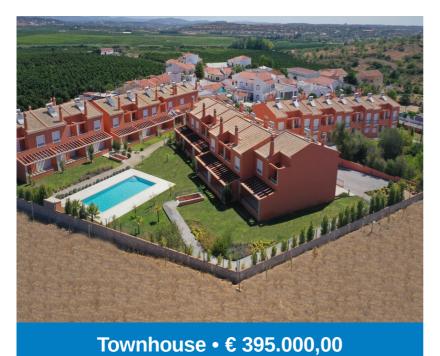

## **SILVES • ALCANTARILHA**

2 and 3 bed townhouses in a closed condominium with communal gardens and swimming pool

**BUILT 2020** 

111.5 SQ M COVERED AREA

2 DOUBLE BEDROOMS WITH FITTED WARDROBES

2 BATHROOMS

REMOTE ENTRY PRIVATE BOX GARAGE & STORAGE

ADDITIONAL PRIVATE GUEST PARKING

COMMUNAL GARDENS & SWIMMING POOL

PRIVATE TERRACES, BUILT IN BBQ

REMOTE ENTRY TO GATED PRIVATE CONDOMINIUM

**COUNTRYSIDE VIEWS** 

OPTIONAL FURNITURE PACKAGE

SHORT DRIVE TO GOLF, BEACH & AMENITIES

**CENTRAL LOCATION** 

**EXCELLENT INVESTMENT POTENTIAL** 

Maureen Edes, Real Estate Agent, AMI number 12442

Apartado 7098, Estação Correios Vale Paraiso (Albufeira), 8200-995 ALBUFEIRA • PORTUGAL